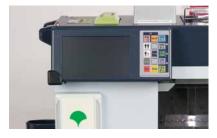

Our products perform multiple functions accurately and quickly with high security. The fareboxes operate by the touch screen controllers for the drivers. They accept cash, contactless smart cards and magnetic cards for payment.