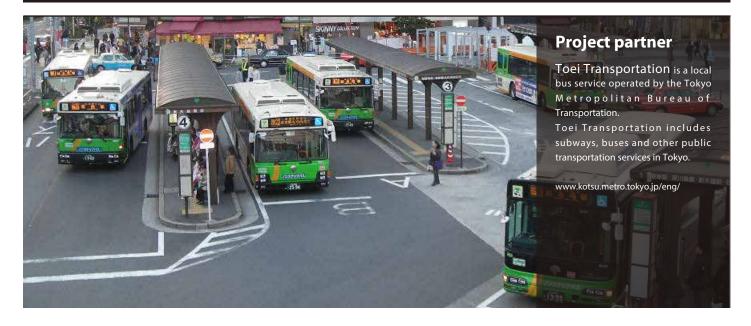

#### **Overview**

LECIP provides a complete AFC solution to Toei Bus, including fareboxes and a back-end system. The project includes 1,500 buses operating in Tokyo and serving approximately 58,000 people daily.