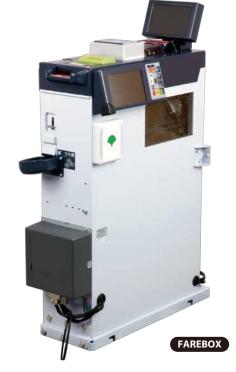

Our products perform multiple functions accurately and quickly with high security. The fareboxes operate by the touch screen controllers for the drivers. They accept cash, contactless smart cards and magnetic cards for payment.

### **Products & System**

AFC Fareboxes and back-end system